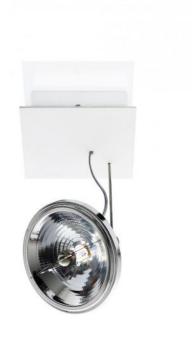

### **Description**

The Ingo Maurer Use Me C. is a ceiling lamp which is adjustable via one ball-joint. It is suitable for assembly on ceiling or wall outlet and also for flush-mounting. The delivery of the lamp Use Me C. consists out of the bulb and the integrated electronic transformer.