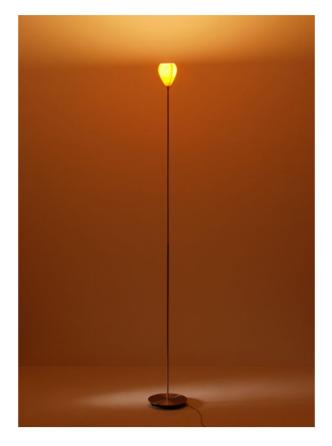

## K-meral ANN Floor Lamp

## Description

The K-meral ANN Floor Lamp combines a lampshade out of porcelain and a lamp stand with a cover out of stainless steel or antiqued mahogany. The lamp stand is 19 cm in diameter and 2.5 cm high with the stainless steel version while it is 20 cm in diameter and 6.4 cm high with the mahogany type. The K-meral ANN Floor Lamp radiates a direct neutral light onto the ceiling and it scatters a warm diffuse light into its surrounding. Please note that this luminaire is switchable and dimmable by touching the metal parts. The transformer of the ANN Floor Lamp is attached to the supply cable.