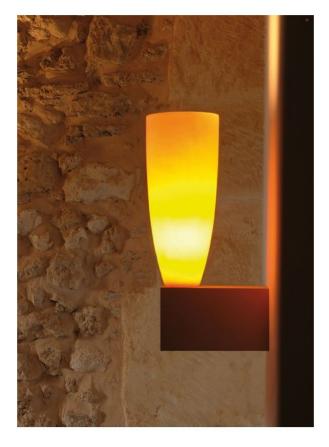

## K-meral ARON Wall Lamp

## Description

The K-meral ARON Wall Lamp comprises a lampshade out of porcelain and a socket coming with an integrated dimmable transformer out of brushed stainless steel. It is especially the colourplay of yellow and orange that will remind you of the blossom of a Chinese lantern plant when the ARON Wall Lamp is switched on. The K-meral ARON Wall Lamp radiates a direct neutral light onto the ceiling as well as the wall. Moreover it scatters a warm diffuse lighting into its surrounding.