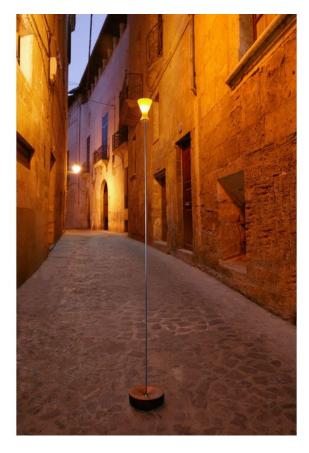

## **MELA Floor Lamp**

### Description

The K-meral MELA Floor Lamp combines a lampshade out of porcelain and a lamp stand with a cover out of stainless steel or antiqued mahogany. The lamp stand is 19 cm in diameter and 2.5 cm high with the stainless steel version while it is 20 cm in diameter and 6.4 cm high with the mahogany type. The K-meral MELA Floor Lamp is made of natural material and its design is characterised by its clarity and the width of its blaze. This luminaire creates a homely feeling in every surrounding. The K-meral MELA Floor Lamp radiates a direct neutral light onto the ceiling and it scatters a warm diffuse light into its surrounding. Please note that this luminaire is switchable and dimmable by touching the metal parts. The transformer of the MELA Floor Lamp is attached to the supply cable.