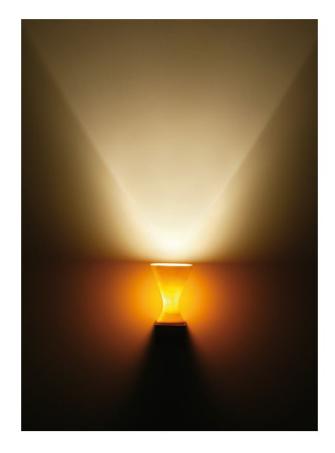

## Description

The K-meral MELA Wall Lamp comprises a lampshade out of porcelain and a socket coming with an integrated dimmable transformer out of brushed stainless steel. This lamp is classically shaped like a goblet or a funnel. The colourplay of yellow and orange is a speciality to be seen when the MELA Wall Lamp is switched on. The K-meral MELA Wall Lamp radiates a direct neutral light onto the ceiling as well as the wall. Moreover it scatters a warm diffuse lighting into its surrounding.