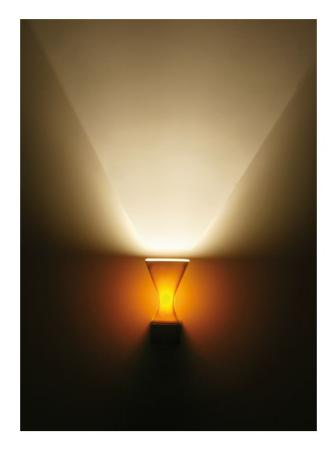

## Description

The K-meral SOFI Wall Lamp comes with a lampshade out of porcelain as well as a socket with an integrated dimmable transformer made of brushed stainless steel. It breaks the soft K-meral line as it is angular shaped. Thus the SOFI Wall Lamp will gain special attention. The angular appearance is continued in the lighting motives too. This lamp creates an extraordinary play of yellow and orange light when switched on. Thus a warm diffuse light is created in the surrounding of the K-meral SOFI Wall Lamp.