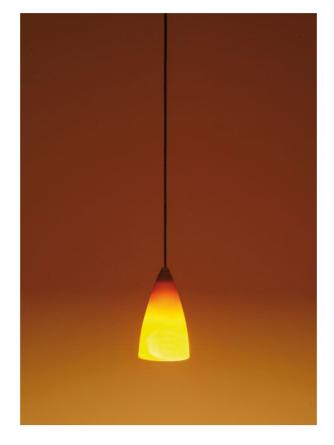

## K-meral CECIL pendant lamp

## Description

The K-meral CECIL pendant lamp is offered with one-to-four lamps. CECIL is the tulip in the K-meral portfolio. Each lampshade is made of porcelain. Clear the shape of the lampshades - soft, wide and warm the light cone. They emit a direct, neutral light on the surface to be illuminated and a warm diffuse light in the room. The circular canopy of the single-lamp light and the elongated ceiling housings of the multi-flames lamps are made of smoothed aluminum and have integrated transformers.

All CECIL pendant lights are on site dimmable. By simply pushing the coaxial cable into the ceiling housing, the lights can be individually adjusted in height. Supplied with 35 watt lamps. The CECIL lamps are offered in a simple, straight-lined design. Elsewhere, the CECIL pendant lamps are also available with "TIWI", a beautiful accessory above the lampshade, which gives the lamp a very special touch.