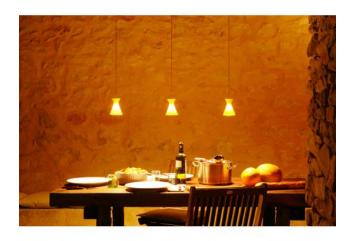

## **MELA pendant lamp**

### Description

The K-meral MELA pendant lamp is available in one or four flames. Their lampshades are made of porcelain in the classic chalice form. MELA gives a feeling of home in every environment. The lamp screens emit a direct, neutral light onto the surface to be illuminated and a warm, diffuse light in the surrounding area. The elongated ceiling housings of the multi-flames lamps are made of polished aluminum. The transformers are accommodated in these ceiling housings.