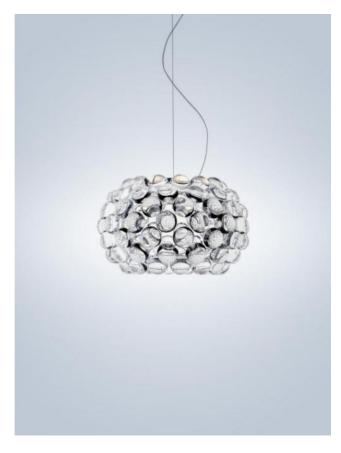

## **Description**

The Foscarini Caboche Plus Sospensione Piccola is a pendant lamp with a diameter of 31 cm and a height of 19 cm. The shade of the Caboche is made of clear polymethylmethacrylate spheres. Through these spheres the lighting is radiated upwards and downwards as well as homogeneously distributed in the room. The zigzag shape of the brackets diffuses the light to the maximum without shielding it.

The canopy of the Foscarini Caboche Plus Sospensione Piccola is 16 cm in diameter and consists of chromed metal. The Caboche Sospensione Piccola is connected to the canopy via one 320 cm long cable which is individually shortenable. Also a version with a longer cable is offered on request. The pendant lamp is available in the colours transparent or grey.