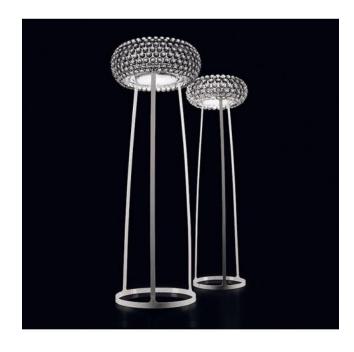

Shade diameter70 cmShade height28 cmDimensionsH 178 cm

## **Description**

The Foscarini Caboche Plus Terra Grande floor lamp has a lamp shade of numerous spheres. The spheres are made of transparent polymethyl methacrylate and are available in the colours transparent or grey. The spheres multiply the light of the central light source through their ring-shaped arrangement, whereby the light is emitted glare-free in all directions. The zigzag shape of the mounting brackets diffuses the light to the maximum without shielding it. The mounting brackets are no longer visible once the spheres are attached.

The lamp base of the Caboche Plus Terra Grande is a round base with three arches made of white lacquered metal. The lamp shade of the floor lamp has a diameter of 70 cm and a height of 28 cm. A dimmer is integrated on the supply line. The Caboche Plus floor lamp is operated with an LED that has a colour temperature of 2,700 Kelvin extra warm white. In addition to this floor lamp, the smaller Caboche Plus Terra Media with a height of 154 cm is also available.