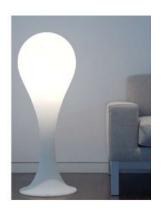

## Drop 4

mage not found or type unknown

### **Description**

The Drop 4 designed by Next is a floor lamp out of the Liquid Light series. The design is an aesthetic symbiosis of light and water. Its shape evokes a drop rising out of the ground. The Drop 4 radiates a soft light and it is an eyecatcher to every room. Due to a cord dimmer the atmosphere can be designed individually. There is one smaller table lamp available as well.