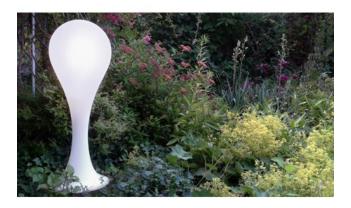

## Next Drop 4 outdoor

## Description

The Drop 4 outdoor designed by Next is a floor lamp being an eye-catcher to every outdoor area. The design is an aesthetic symbiosis of light and water. Its shape evokes a drop rising out of the ground. It radiates a soft light. A firm mounting to the ground is guaranteed due to two metal tips. There is offered a version of the Drop 4 indoor for indoor use as well.