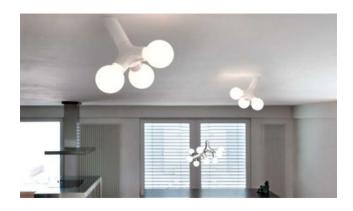

## **DNA** wall-ceiling single

### **Description**

The Next DNA wall-ceiling single is a wall and ceiling lamp characterised by its extravagant design. It consists of one single basic element for three lamps. The colouring in white, copper, black or chrome provide the wall and ceiling lamp with a touch of elegance. There are further lights out of this series on offer, among these pendant and table lamps. All lights from this series are perfectly combinable. **The bulbs are exclusive**.