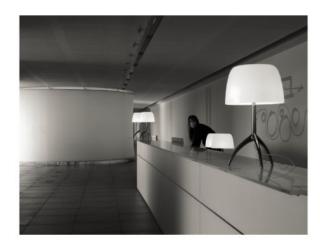

## Description

The Foscarini Lumiere 05 Grande is a table lamp, which is significantly higher with a height of 45 cm than the smaller Lumiere 05 Piccola. The designer Rodolfo Dordoni created the light with many possible combinations. So the blown glass shade is offered in white, warm white and cherry. The frame of the lamp is made of polished aluminum and is available in champagne, chrome black and aluminum.

The Lumiere 05 Grande can be switched via a cord switch. In addition, also a dimmable Lumiere 05 Grande is on offer.

The blown glass is white inside and coloured outside.