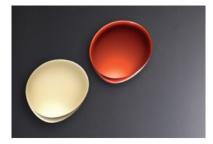

## Lake

Oberfläche

- ivory
- red

## Description

The Foscarini Lake is a wall lamp with indirect, glare-free lighting. An LED circuit board is integrated into the lamp shade and illuminates the wall lamp itself and the wall behind the lamp. The lamp can be mounted vertically in two positions so that the light distribution on the lamp can be directed upwards or downwards. The Lake is available in ivory or red.