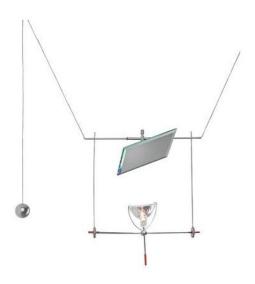

height adjustable

dimmingdimmable on sitesocket/light fixtureGU5.3

50 Watt

Description

The Ingo Maurer YAYAHO Element 2 belongs to the low-voltage lighting system YAYAHO. This light is a cable system light. The multi-mirror reflector is rotatable. The lamp can be adjusted vertically and horizontally via the two ropes that are placed on the cable system. This lighting element can be supplied with or without mirror. This is then located above the bulb. In this version, the light is emitted over the mirror into the room by turning the reflector.