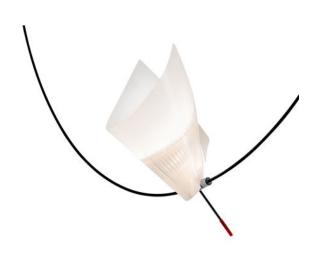

## **Description**

The Ingo Maurer YAYAHO Element 3 light is part of the YAYAHO lighting system. The element 3 is hooked over two mounting hooks into the cable system. The metal bracket to which the reflector of the lamp is attached, is horizontally movable on the ropes. The bulb is surrounded by a natural-coloured cover. The lamp head is swivelable.