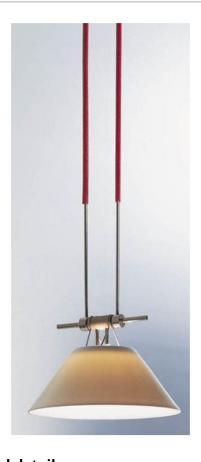

## Description

The Ingo Maurer YAYAHO Element 4 is clamped into the YAYAHO lighting system via two cables. For the element 4, the light source is surrounded by a porcelain shade in white. The element 4 is movable horizontally on the cable system. By counterweights on the lighting ropes, the light can also be adjusted in height. The low-voltage lighting system is operated via a transformer.