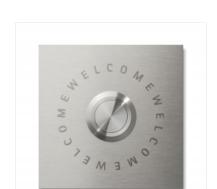

### Description

The Keilbach Jingle Welcome bell element is a square bell element, which is completely made of high-quality stainless steel and labeled with the writing "Welcome". The bell element is probably one of the highest quality bell elements on the market. Every time you press a button, you feel the quality of the precision pushbutton. It is protected against dust and splash water according to IP66.

The bell element has an edge length of 8 x 8 cm, the button measures 2.8 cm in diameter.

When installing the jingle doorbell elements, threaded pins are screwed into the doorbell element. Then drill holes are prepared in the wall. The connection cables from the wall are connected to the contacts of the bell push button. Then the entire bell element is pressed into the holes prepared with dowels.