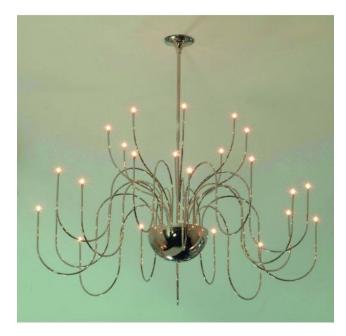

### Description

The Florian Schulz Mesa 24 is a pendant lamp. This light can be adjusted in height between 95 cm and 135 cm due to the telescopic pendant tubes. There are 24 s-shaped arms inserted into a hemisphere to create the chandelier. The Mesa 24 is 140 cm in diameter while the canopy has a diameter of 16 cm. Florian Schulz offers the Mesa 24 with the surfaces being either polished and lacquered brass, brass matt brushed lacquered, brass nickel-plated matt brushed, chrome-plated brass, brass burnished lacquered, brass dark burnished lacquered, copper-plated brass, brass nickel-plated lacquered, brass polished unlacquered, brass copper-plated matt brushed lacquered or nickel-plated brass. On request, this lamp is also available with other heights.