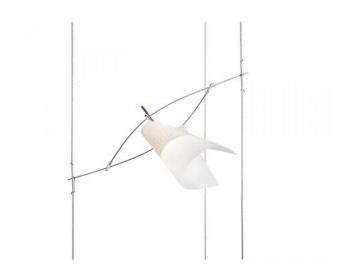

## **BakaRu Element**

## **Description**

The Ingo Maurer BakaRú Element is a shapely and variable system light. The elements can be turned and moved on the ropes giving an individual lighting. The lamp shade of this Element consists of a heat-resistant special plastics being naturally coloured. A low-voltage GU5.3 bulb is required. **The bulb is exclusive**.

The elements contains a Ellipse with cover natural.