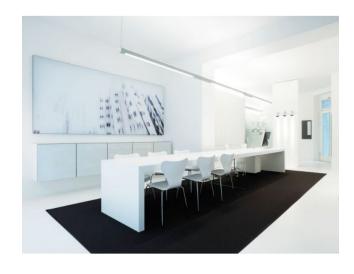

### Description

The Byok Linea 50 LED pendant light has a square cross-section with a height and width of 5 cm each. The wide range of technical lighting equipment variants of the lamp enable precise lighting control with an extremely "tidy" appearance. This gives the necessary freedom to the interior design. The pendant lamp is supplied as dimmable on site. On request, it is also available with integrated motion and daylight sensor.