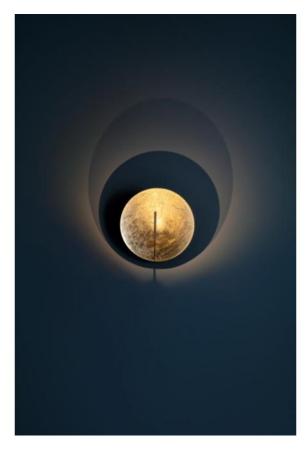

### Luna W

## Description

The Catellani & Smith Luna W wall lamp has a disc-shaped body with a diameter of 30 cm. The copper light rod illuminates the metal body, from where it is reflected into the room. This body is available in silver plated, gold plated or copper. The copper light rod is attached to a flexibly adjustable brass arm. The Luna W wall light is powered by two interchangeable LEDs with a colour temperature of 2,700 Kelvin extra warm white.