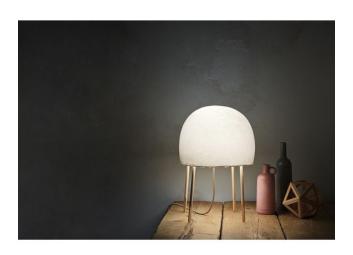

## **Description**

"Kurage" meant in Japanese "jellyfish" and so the table lamp Foscarini Kurage looks also. Luca Nichetto and designers Nendo designed it together on the basis of this sea animal. The diffuser is made of white Washi paper from Japan which is extracted from mulberry fibers. Like a dome this diffuser is placed on four thin legs from untreated ash wood.

The lamp holder of Kurage is made of white ceramic, here a fluorescent lamp with a maximum of 12 watts is inserted at power. The cable was wrapped with paper fibers.