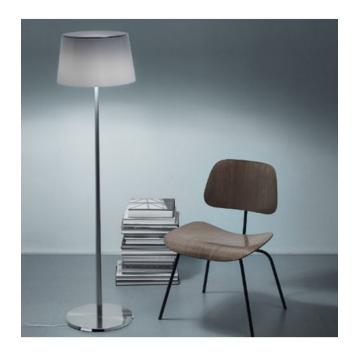

### Description

The Foscarini Lumiere XXL Lettura is a floor lamp that the designer Rodolfo Dordoni created in 2015 after a newly revisioned design of 2009. The lamp has a total height of 144 cm and a shade with a diameter of 37 cm. The light is emitted directly downwards and also into the room.

The Lumiere XXL Lettura has a blown glass diffuser, available in the colours white and cool grey. The frame is made of painted aluminum and is offered in black chrome or untreated aluminum.

A dimmer to regulate the light intensity is included on the cord. Four halogen lamps with each a maximum of 33 watts of power can be used as light sources.