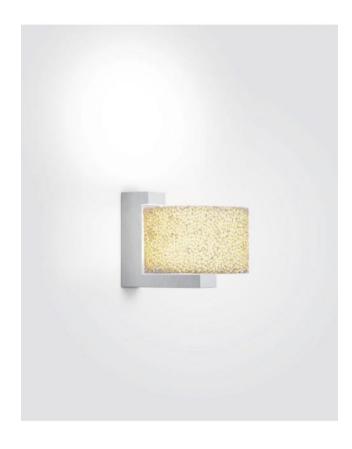

## Description

Depending on how the Serien Lighting Reef Wall LED is installed, a light effect is created at the top or bottom of the wall. The wall mounting is available in the surfaces aluminum polished or brushed. The distinctive lamp shades of this family are made of innovative ceramic foam, whose structure is supposed to remind of corals. An LED with a colour temperature of 2,700 Kelvin extra warm white is integrated as the light source.