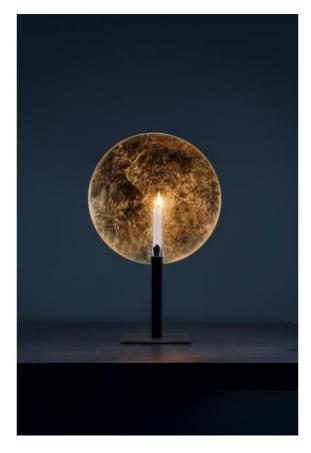

## Description

The Catellani & Smith Gemma Tavolo is a table lamp of a special kind, because instead of a light bulb this lamp illuminates with a wax candle. Therefore, it is also a candle holder, which is put on the table. The candle is just as included as a wax catcher, which catches the down running wax. The candle of this table lamp emits its light to a reflector shade in the form of a disc. This reflector has a diameter of 30 cm and stands on a base made of waxed iron in Black. For the reflector disc three surfaces are on offer: gold leaf, copper and silver leaf.

The lamp with a height of 18.5 cm is mounted on a square plate with each 14.5 cm length and width. The candle can be naturally replaced.