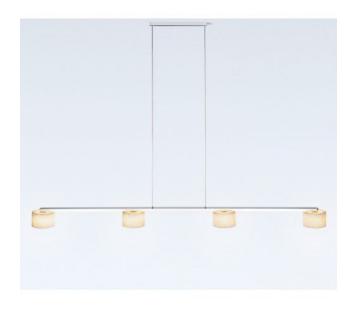

### **Description**

The Serien Lighting Reef LED Suspension 4 can be individually suspended in its total height during installation. Its lamp body is 156 cm long. The lamp body and canopy have a brushed aluminum surface. Four LEDs with a colour temperature of 2,700 Kelvin extra warm white are included.