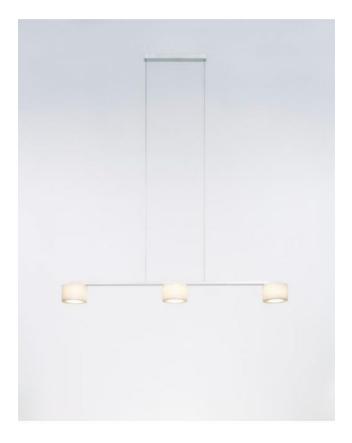

### Description

The three lamp shades of this Serien Lighting Reef pendant lamp are made of ceramic foam. When mounted, the Reef Halogen Suspension 3 can be individually suspended in its total height. Its lamp body and its canopy has a brushed aluminum surface. This pendant light has three G9 sockets.