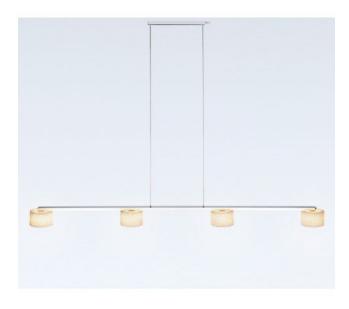

## **Reef Halogen Suspension 4**

### Description

The Serien Lighting Reef Halogen Suspension 4 can be individually adjusted in its total height when installed. Its four lamp shades are made of ceramic foam. Its lamp body and canopy have a brushed aluminum surface. This pendant lamp is operated with four G9 bulbs.