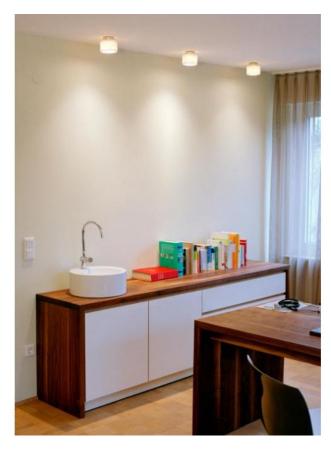

### Description

The Serien Lighting Reef Ceiling Halogen emits its light downwards and diffusely into the room. Its lamp shade is made of ceramic foam. This ceiling light is also suitable for low ceilings. Its housing is available in the surfaces brushed aluminum and polished aluminum. This Reef Ceiling is operated with a G9 bulb.