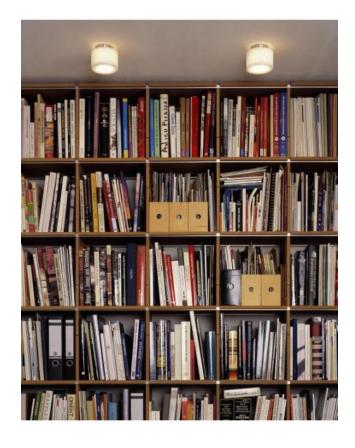

### Description

The Serien Lighting Reef Ceiling LED distributes its light diffusely into the room and directly downwards. It has a lamp shade made of ceramic foam. This lamp is also suitable for low ceilings. The ceiling housing of the Reef ceiling light is available in brushed aluminum and polished finishes. The integrated LED has a colour temperature of 2,700 Kelvin extra warm white.