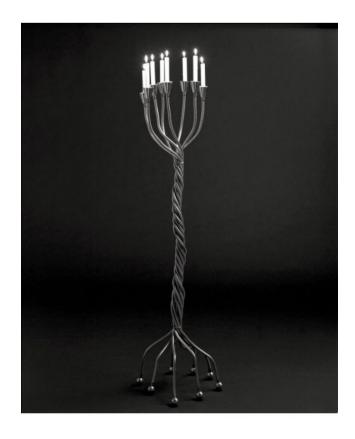

## **Description**

The Catellani & Smith Kyrie Eleison candle holder is a floor lamp constructed from an interwoven structure of flexible arms. There are eight arms that reach out of the wound light body. Likewise, the floor lamp ends below in eight feet that act together as a base.

The body of the Kyrie Eleison is made of brass with the surface natural. The flexible arms with the candles can be re-oriented, just as you like it. Thereby, the height of the candlestick is somewhat variable and is ca.120 cm. The eight candles are included, but can be of course also replaced. The light play with our modern conception of lighting and delight you with its classical illumination by candles.