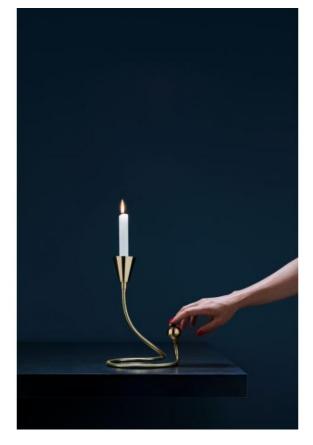

## Catellani & Smith Miracolo

## Description

The Catellani & Smith Miracolo is a candlestick with a flex structure as light arm. This flex structure can be shaped and stretched as desired. At one end of the structure of the candle stick, a holder is located with a wax candle, at the other end, a fake pressure switch is attached. Whether the candle so that can turn on and off, you may like to try.

The height of Miracolo table lamp is through the flex structure variable, up to 30 cm can be achieved. The length of the flexible lamp arm is 75 cm. The candlestick is in natural brass.