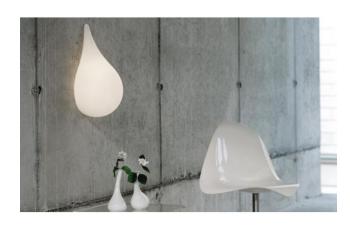

## **Drop 3 small**

## **Description**

The Next Drop 3 small is the smaller of two wall lights from this group. It has like the other lamps of the series also the shape of a tear drop. The height is 47 cm, the length 27 cm and the depth 20 cm.

The Drop small 3 can be operating with a halogen lamp or with replaceable LED retrofits. The white light is easy to mount and has a cable with cord switch.