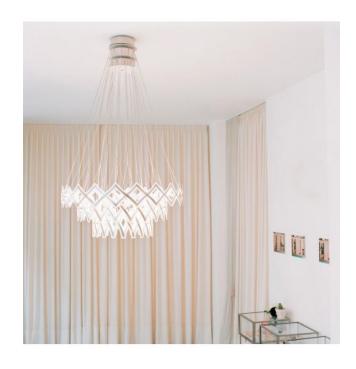

### **Description**

The Serien Lighting Zoom is a modern chandelier with a surface in brushed stainless steel. The elements arranged on top of each other run like a scissor grid that can be pushed apart or together again at any time.

The displayed picture shows the product with 3 instead of 2 elements.

The illuminants of the Zoom are placed inside so that their light is emitted indirectly and without glare.