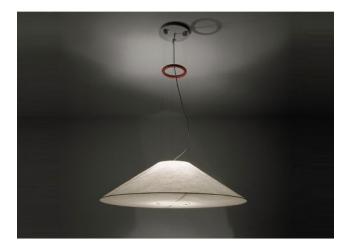

## Description

The Ingo Maurer Maru pendant light is a real eye-catcher above the dining table or as general room lighting. The shade of this pendant lamp is made of Japanese paper, which emits a soft and warm light. The light is distributed softly in the room by the intentionally wrinkled paper. This pendant lamp is available in two cable lengths: 200 cm and 450 cm. A height adjustment of the lamp is possible through the red painted iron ring. Lifting the weight lowers the light.