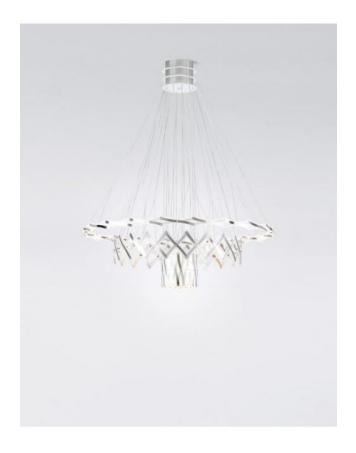

## Description

The Serien Lighting Zoom LED 3 Elements can be adjusted in height and diameter by pushing its elements together or pulling them apart. The pendant lamp represents a modern chandelier and emits its light glare-free and indirectly. The Zoom has a brushed stainless steel finish. This pendant lamp is operated with LEDs that have a colour temperature of 2,700 Kelvin extra warm white.