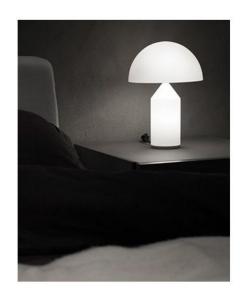

## Oluce Atollo 237

## **Description**

The Oluce Atollo 237 is one of the medium sized table lamps in this series. Its lamps are dimmable via a dimmer on the feed line. The lamp body is in this version of the series in opaline blown Murano glass. The lamp shade is operated with two E27 lamps max. 75 watt lights. The lamp base has an additional E14 lamp with max. 40 Watt.