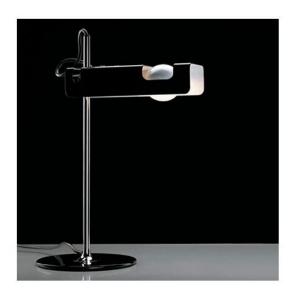

#### Oberfläche

- black
- white

### Description

The Oluce Spider 291 is an award-winning table lamp. It is from 1965 and is designed by Joe Colombo. The head of the Spider 291 is rotatable and adjustable in height along the lamp rod. The Spider 291 is offered in two surfaces: black or white. In addition, also a floor lamp is offered from the series of Oluce that can be optimally combined with the table lamp. At the light, an on-off switch is integrated.