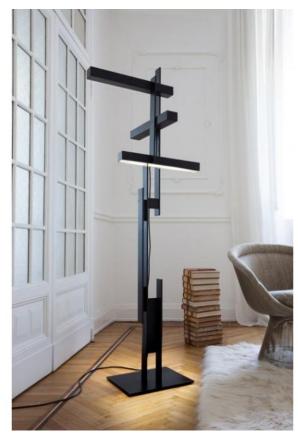

# Description

The Las 376 of Oluce was created in 2015 by the designer team Mist-o. The floor lamp is made of individual horizontal and vertical bars which have been placed on one another in a multi-dimensional form. The height is 177 cm, the projection is 50 cm. The aluminum structure was cut out with a laser, the reflectors are made of metal. The diffusers are made of satin transparent polymethylmethacrylate.

The Las 376 has three integrated LEDs with each 18 watts of power. Two LED light sources emit their light upwards to create diffuse, indirect light and one emits light downwards. The indirect uplight can be switched separately from the downlight. The two surfaces matt black and black grey are offered.