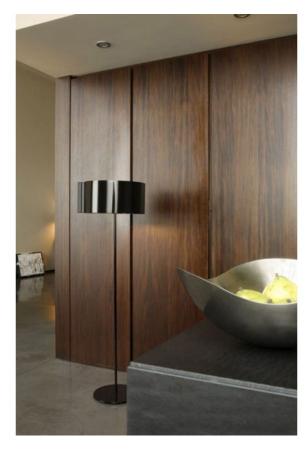

## Switch 306

## **Description**

The Oluce Switch 306 floor lamp is designed by Nendo in 2007. It has a lamp body consisting of black painted metal. The switch 306 can be switched by turning the lamp shade. Oluce offers from this series even a table lamp and a version in a golden-plated surface, all perfectly combinable.