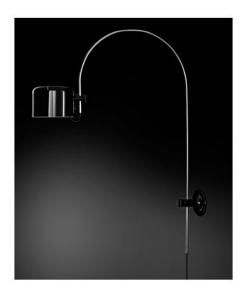

### **Description**

The Coupé 1158 by Oluce is a wall lamp from the year 1967 by Joe Colombo. As some of the other lamps of the series, it has a bent arm at the end of a lamp head. The head is rotatable and can be adjusted in its height at will due to the variable arm of the lamp.

The bow arm is made of shiny chromed metal, while the lamp head is available in the two colours black and white. The wall bracket always has the same colour as the head of the Coupé 1158. The wall light has a power cord.