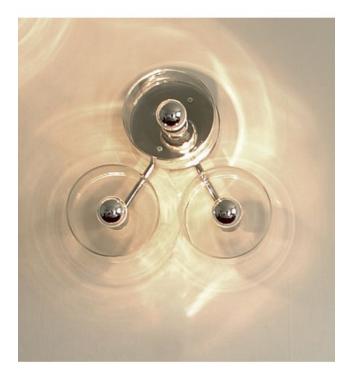

## Oluce Fiore 103

## Description

The Oluce Fiore 103 is a versatile wall / ceiling lamp. It is from 2007 and is designed by Laudani & Romanelli. The lamp is made of transparent mouthblown glass. The Fiori 103 is made up of three connected, triangular arranged lamp shades. All lamps from the series are glare-free and are also dimmable on site.