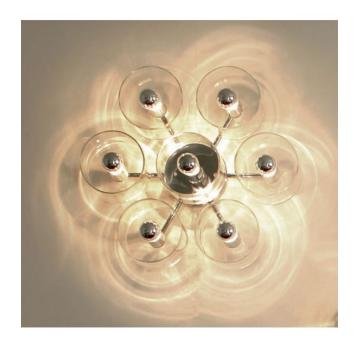

## Description

The Oluce Fiore 173 is the largest ceiling and wall lamp of this series. It is from 2007 and is designed by Laudani & Romanelli. The lamp body is composed of seven circular glass shades.