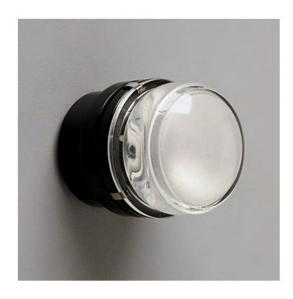

## Fresnel 1148

#### **Technical details**

Country of Manufacture

Manufacturer

**Designer** Joe Colombo

Year of design 1966 protection IP44

Scope of delivery Leuchtmittel/Bulb voltage suitability 110 - 240 Volt

Depth in cm 12 Diameter in cm 10

materialaluminum, glassdimmingdimmable on site

socket/light fixtureE14Power (max. Watt)40 Wattdiffuser colortransparentDimensionsØ 10 cm

### **Description**

The Oluce Fresnel 1148 is a wall lamp that can be used very diversely. It is suitable for indoor as well for outdoor use and can also be installed as a ceiling light. The body of the Fresnel 1148 is made of painted aluminum. For the structure, the surfaces chrome, white, black or grey are offered.