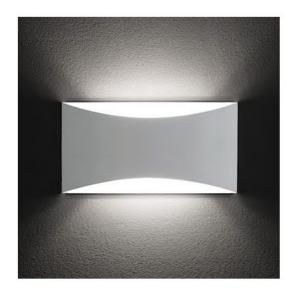

### **Description**

The Oluce Kelly 790 is a wall lamp. The reflector of the Kelly 790 is made of laser-cut metal. The wall plate is painted white, the reflector by Oluce in the surfaces white-lacquered or chromed.

The Kelly 790 gives its light indirectly upwards and downwards and thus ensures both modern and classical architecture in a great atmosphere. For the Kelly 790 a high-voltage halogen fuel rod is used, whereas in the similar sister model Kelly 791 LEDs are used.