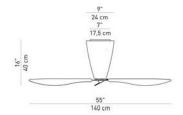

#### **Country of Manufacture**

Manufacturer Luceplan material methacrylate

 Diameter in cm
 140

 Wattage
 5.4 W

 Dimensions
 Ø 140 cm

## Description

The Luceplan Blow spare rotors are a spare part for the ceiling light Blow. The rotors are available in the following surfaces: transparent, transparent screenprinted, orange and colour mix (blue, green, orange). It contained three rotors in one set. They serve as a spare part for the Blow lamps or as a replacement element to give an existing lamp a new colour accent.