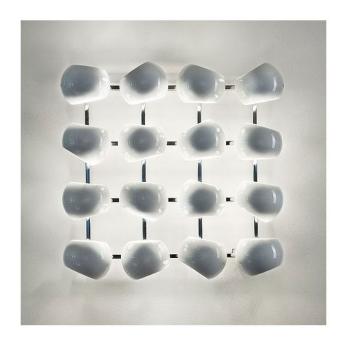

## White Moons 4x4

## Description

The Licht im Raum White Moons 4x4 wall light is the largest lamp of this group, which has already been awarded several prizes. This Licht im Raum lamp is equipped with sixteen lamp shades, each emitting a downward and upward lighting. Because the shades are aligned differently, a play of light reflections is created. This lamp is supplied with a polished stainless steel wall bracket. On request, the lamp is also available with a brass wall bracket.