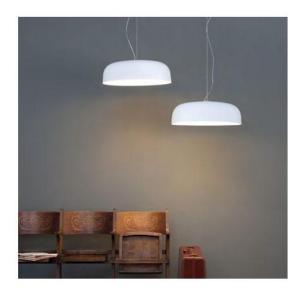

## **Description**

The Oluce Canopy is a glare-free pendant by Francesco Rota. There are available two different sizes. The smaller Canopy 421 has a diameter of 60 cm at a height of 21 cm, the larger Canopy 422 has a diameter of 90 cm and a height of 27 cm. Lamp shade and reflector are each made of painted metal. Two colour combinations are available: outside white / inside white and outside bronze / inside white. The cable can be shortened if necessary. The integrated LED is Push or DALI dimmable. A 5-wire mains cable is required for dimming.